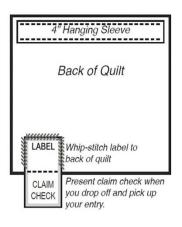

## 2024 PVQA Quilt Label/Claim Check

| 2024 PVQA Quilt LABEL Show  Last Name Initial                                                                                        | 2024 PVQA Quilt Show  Last Name Initial                                                                                              |
|--------------------------------------------------------------------------------------------------------------------------------------|--------------------------------------------------------------------------------------------------------------------------------------|
| Name                                                                                                                                 | Name                                                                                                                                 |
| Phone                                                                                                                                | Phone                                                                                                                                |
| Title                                                                                                                                | Title                                                                                                                                |
|                                                                                                                                      | l                                                                                                                                    |
| CLAIM CHECK  DO NOT DETACH! This will be detached and given to you at take-in. Keep it and present it at pick-up.  Last Name Initial | CLAIM CHECK  DO NOT DETACH! This will be detached and given to you at take-in. Keep it and present it at pick-up.  Last Name Initial |
| Name                                                                                                                                 | Name                                                                                                                                 |
| Title                                                                                                                                | Title                                                                                                                                |
| Drop off and pick up entries at the<br>Fairgrounds Crosetti Building                                                                 | Drop off and pick up entries at the Fairgrounds Crosetti Building                                                                    |
| Drop off: Friday, February 23, 8:30 - 10:00 a.m.<br>Pick up: Sunday, February 25, 4:45 - 5:15 p.m.                                   | Drop off: Friday, February 23, 8:30 - 10:00 a.m. Pick up: Sunday, February 25, 4:45 - 5:15 p.m.                                      |

Follow this diagram to prepare your entry for delivery and safe return.

Follow this diagram to prepare your entry for delivery and safe return.